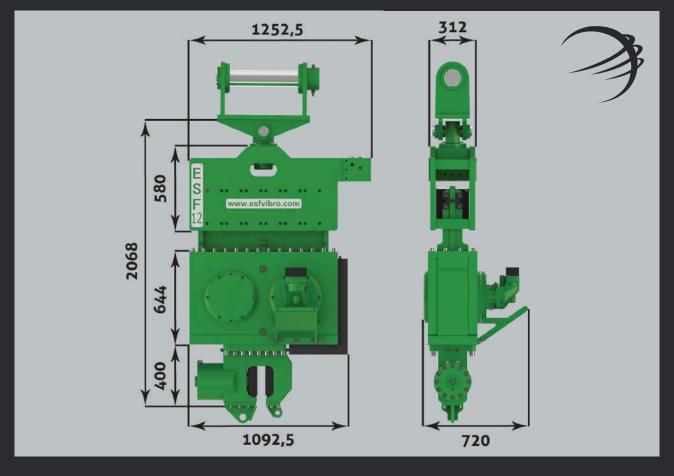

All rights reserved. Subject to change without notice.

| Excavator Class             | tons      | 45-50 |
|-----------------------------|-----------|-------|
| Centrifugal Force           | kN        | 934   |
| Eccentric Moment            | kgm       | 12.6  |
| Speed                       | rpm       | 2600  |
| Pulling Force               | kN        | 200   |
| Push Down                   | kN        | 200   |
| Total Weight (incl.Clamp)   | kg        | 2350  |
| Dynamic Weight (incl.Clamp) | kg        | 1700  |
| Amplitute                   | mm        | 14.8  |
| Power                       | kW        | 185   |
| Displacement                | liter/min | 315   |
| Working Pressure            | bar       | 300   |
| Height                      | mm        | 2100  |
| Width                       | mm        | 720   |
| Length                      | mm        | 1093  |