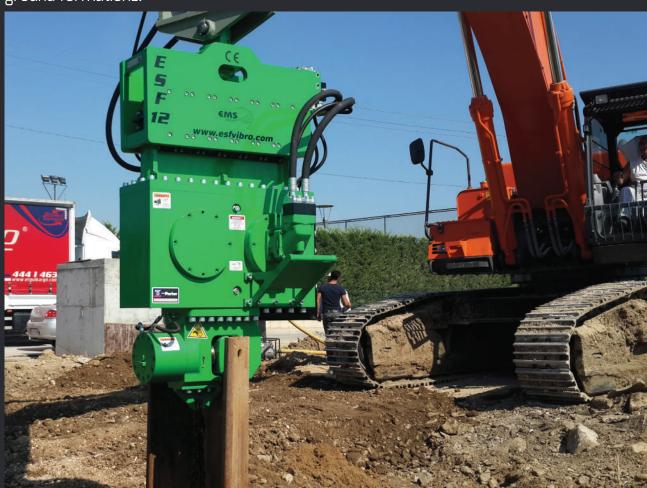

## ESF 12B

Excavator Mounted Hydraulic Vibratory Hammer

ESF12 size vibratory hammer is attached to 47-50 tons class excavators or can be operated by power pack unit like PS 300. ESF 12 Vibratory Hammer is the biggest excavator size vibratory hammer and can drive sheet piles or steel tubes up to 15 meters in hard ground formations.