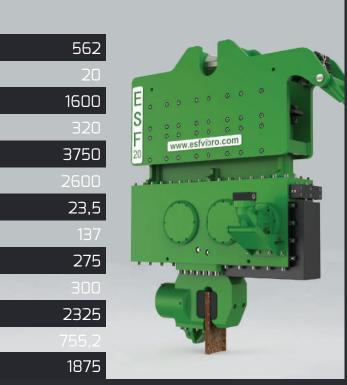

## ESF 20

| Centrifugal Force        | kN        |
|--------------------------|-----------|
| Eccentric Moment         | kgm       |
| Speed                    | rpm       |
| Pulling Force            | kN        |
| Total Weight (exl.Clamp) | kg        |
| Dync. Weight (exl.Clamp) | kg        |
| Amplitute                | mm        |
| Power                    | kW        |
| Displacement             | liter/mii |
| Working Pressure         | bar       |
| Height                   | mm        |
| Width                    | mm        |
| Length                   | mm        |