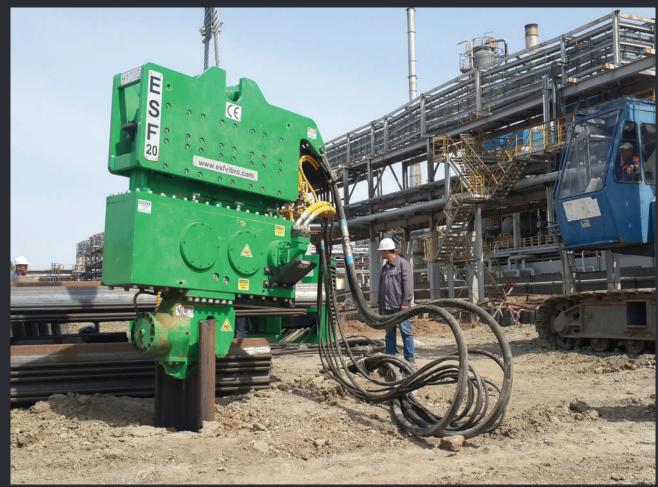

## ESF 20

## Crane Mounted Hydraulic Vibratory Hammer

ESF 20 is Normal Frequency vibratory hammer with gear box cooling system as standard. As it is Normal Frequency it is operated by PS300 power pack. The FCM100 sheet pile clamp and 2xPCM60 pipe clamp can be mounted.