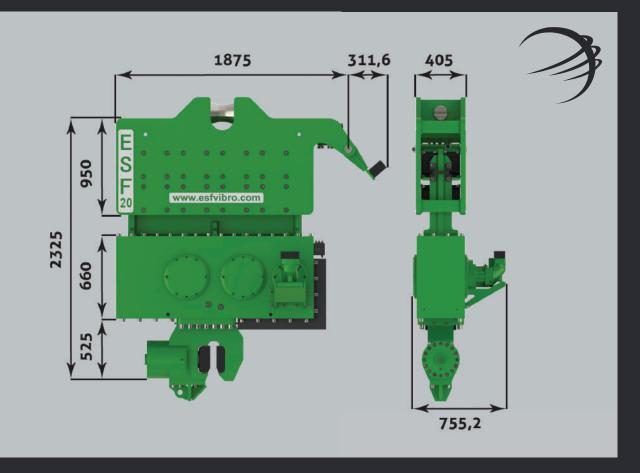

## ESF 20

## Crane Mounted Hydraulic Vibratory Hammer

ESF 20 is Normal Frequency vibratory hammer with gear box cooling system as standard. As it is Normal Frequency it is operated by PS300 power pack. The FCM100 sheet pile clamp and 2xPCM60 pipe clamp can be mounted.

| Centrifugal Force        | kN        |
|--------------------------|-----------|
| Eccentric Moment         | kgm       |
| Speed                    | rpm       |
| Pulling Force            | kN        |
| Total Weight (exl.Clamp) | kg        |
| Dync. Weight (exl.Clamp) | kg        |
| Amplitute                | mm        |
| Power                    | kW        |
| Displacement             | liter/mii |
| Working Pressure         | bar       |
| Height                   | mm        |
| Width                    | mm        |
| Length                   | mm        |