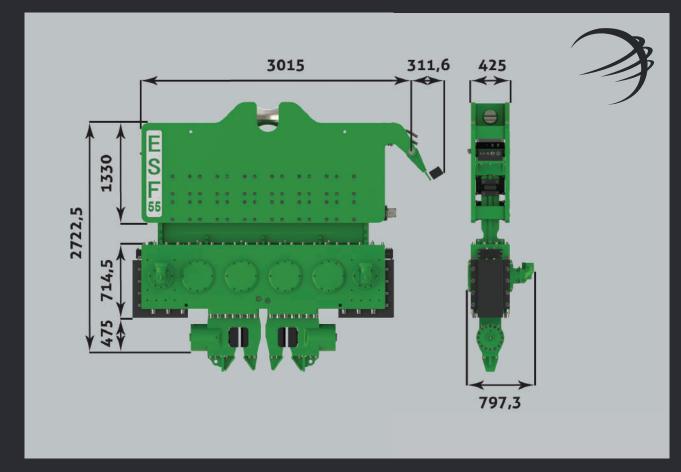

| Centrifugal Force           | kN        | 1545   |
|-----------------------------|-----------|--------|
| Eccentric Moment            | kgm       | 55     |
| Speed                       | rpm       | 1600   |
| Pulling Force               | kN        | 800    |
| Total Weight (excl.Clamp)   | kg        | 5800   |
| Dynamic Weight (excl.Clamp) | kg        | 3680   |
| Amplitute                   | mm        | 30     |
| Power                       | kW        | 412    |
| Displacement                | liter/min | 600    |
| Working Pressure            | bar       | 350    |
| Height                      | mm        | 2722,5 |
| Width                       | mm        | 797,3  |
| Length                      | mm        | 3015   |
|                             |           |        |