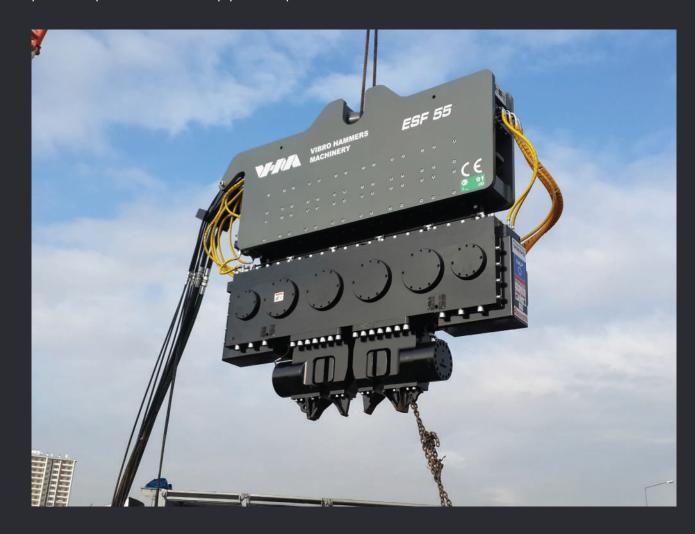

## ESF 55

Crane Mounted Hydraulic Vibratory Hammer

ESF 55 is Normal Frequency vibratory hammer with gear box cooling system as standard. As it is Normal Frequency it is operated by PS600 power pack. The FCM180 sheet pile clamp and 2xPCM100 pipe clamp can be mounted.