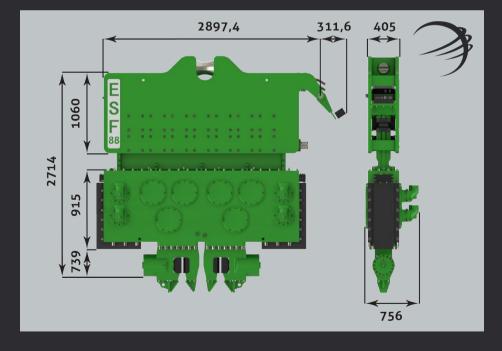

| kN        | 2190                                    |
|-----------|-----------------------------------------|
| kgm       | 88                                      |
| rpm       | 1600                                    |
| kN        | 2780                                    |
| kg        | 7850                                    |
| kg        | 5028                                    |
| mm        | 35                                      |
| kW        | 510                                     |
| liter/min | 800                                     |
| bar       | 340                                     |
| mm        | 2714                                    |
| mm        | 756                                     |
| mm        | 2897,4                                  |
|           | kgm rpm kN kg kg mm kW liter/min bar mm |